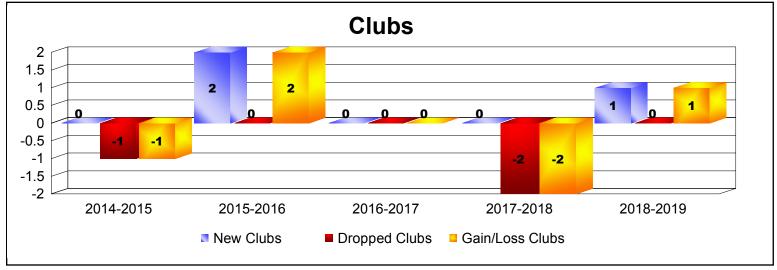

District 11 D2

As of June 2019 Cumulative

| Year      | New<br>Clubs | Dropped<br>Clubs | Gain/<br>Loss<br>Clubs | New<br>Members | Charter<br>Members | Reinstate<br>Members | Transfer<br>Members | Total<br>Member<br>Added | Total<br>Members<br>Dropped | Gain/<br>Loss<br>Members |
|-----------|--------------|------------------|------------------------|----------------|--------------------|----------------------|---------------------|--------------------------|-----------------------------|--------------------------|
| 2014-2015 | 0            | -1               | -1                     | 105            | 1                  | 5                    | 14                  | 125                      | -114                        | 11                       |
| 2015-2016 | 2            | 0                | 2                      | 111            | 41                 | 2                    | 5                   | 159                      | -122                        | 37                       |
| 2016-2017 | 0            | 0                | 0                      | 155            | 0                  | 8                    | 7                   | 170                      | -157                        | 13                       |
| 2017-2018 | 0            | -2               | -2                     | 132            | 1                  | 7                    | 5                   | 145                      | -174                        | -29                      |
| 2018-2019 | 1            | 0                | 1                      | 120            | 20                 | 5                    | 2                   | 147                      | -118                        | 29                       |
| Average   | 1            | -1               | 0                      | 125            | 13                 | 5                    | 7                   | 149                      | -137                        | 12                       |