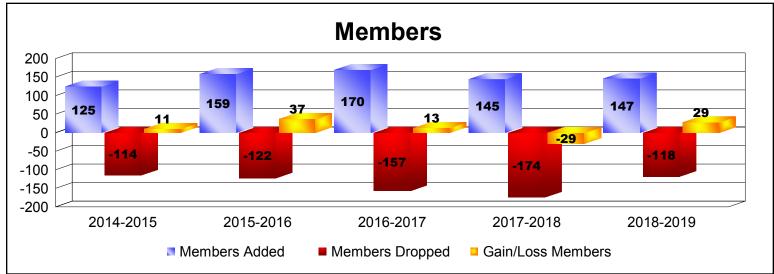

District 11 D2

As of June 2019 Cumulative

| Year      | New<br>Clubs | Dropped<br>Clubs | Gain/<br>Loss<br>Clubs | New<br>Members | Charter<br>Members | Reinstate<br>Members | Transfer<br>Members | Total<br>Member<br>Added | Total<br>Members<br>Dropped | Gain/<br>Loss<br>Members |
|-----------|--------------|------------------|------------------------|----------------|--------------------|----------------------|---------------------|--------------------------|-----------------------------|--------------------------|
| 2014-2015 | 0            | -1               | -1                     | 105            | 1                  | 5                    | 14                  | 125                      | -114                        | 11                       |
| 2015-2016 | 2            | 0                | 2                      | 111            | 41                 | 2                    | 5                   | 159                      | -122                        | 37                       |
| 2016-2017 | 0            | 0                | 0                      | 155            | 0                  | 8                    | 7                   | 170                      | -157                        | 13                       |
| 2017-2018 | 0            | -2               | -2                     | 132            | 1                  | 7                    | 5                   | 145                      | -174                        | -29                      |
| 2018-2019 | 1            | 0                | 1                      | 120            | 20                 | 5                    | 2                   | 147                      | -118                        | 29                       |
| Average   | 1            | -1               | 0                      | 125            | 13                 | 5                    | 7                   | 149                      | -137                        | 12                       |